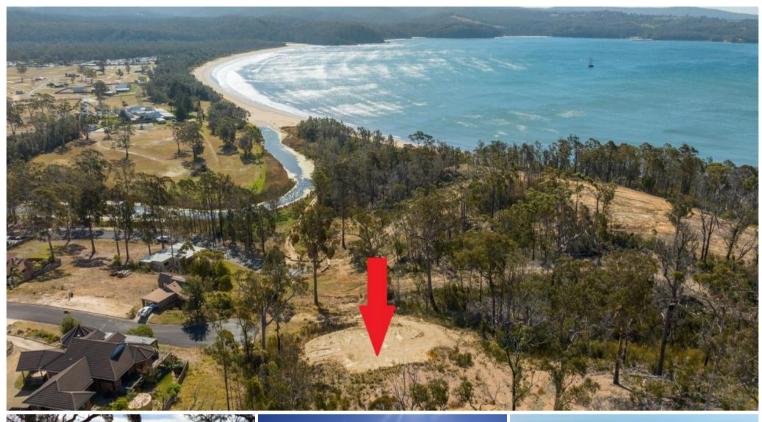

## REACH FOR THE BEACH

Spectacular North facing allotment, a whopping 1770m2 in size, tucked away in a cul-de-sac adjoining reserve in the secluded Boydtown Beach Estate. Boasting sensational unimpeded water views which include the sandy curvature and iridescent blue of iconic Boydtown Beach and Estuary. Complete with prepared house site and approved plans for 3 bedroom, 3 living room, triple garage residence. Wander down (300m approx) to the crystal clear waters of famous Twofold Bay for refreshment or dinner at the historic Seahorse Inn. Just an 8 min (approx) drive to all the amenities of the Port of Eden, yet private enough to enjoy your dream lifestyle. Fully serviced and ready to go. **Relax, just do it!** 