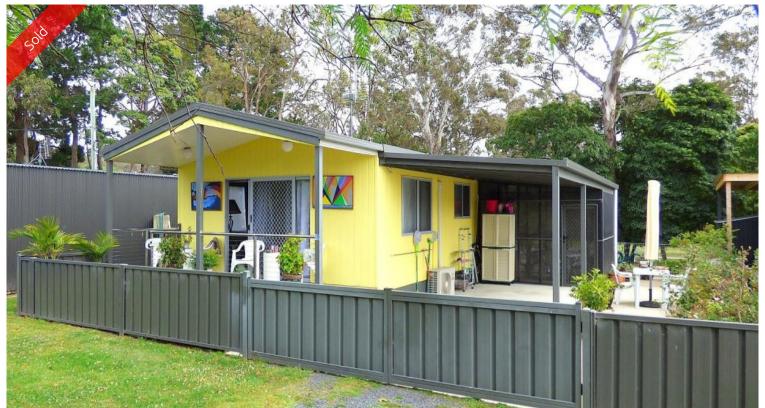

### LITTLE RAY OF SUNSHINE

Nestled amongst the lush green lawns and sculpted gardens of the ever popular Garden of Eden holiday park which directly accesses Lake Curalo Estuary board walk winding round to the crystal clear waters of iconic Aslings Beach. Super tidy two bedroom home featuring raked ceilings throughout, open living/dining (split system) out to an under roof deck to relax & watch time go by, well appointed kitchen with breakfast bar & pantry, BIR's, bathroom (shower, vanity, WC) & European laundry. The low maintenance surrounds are fully fenced with an under roof carport plus a delightful very private garden room/alfresco area which is insect screened. Enjoy permanent living with all the parks facilities at your disposal for just \$185 per week. **Your total turn-key package awaits.** 

## **2 1 1 1**

Price SOLD for \$235,000

**Property ID** Residential Property ID 1826

Property ID 182 Office Area 0