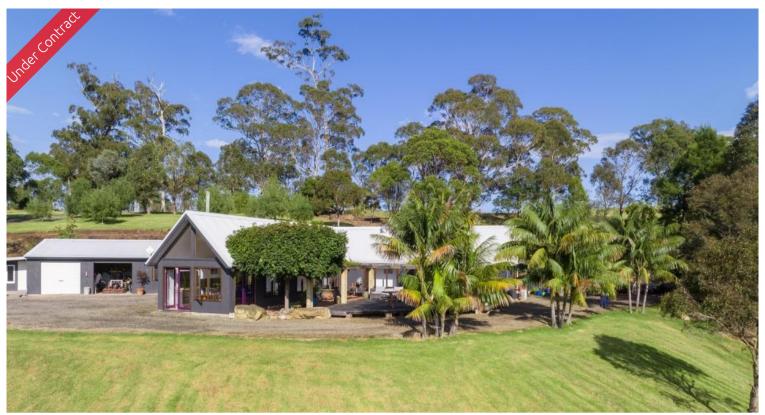

## 86 Woodlands Lne Bald Hills

**BEL AIR - UNDER CONTRACT** 

Exquisitely nestled on the escarpment in the ever desirable Woodlands Lane, Bald Hills and providing inspirational rural vistas all the way to Merimbula Lake, Short Point and beyond to the vivid blue of the South Pacific, captivating 2 bedroom plus study residence and a generous 4 roomed freestanding studio. Positioned on 14 sheltered, fertile basalt acres, boasting the classic North East aspect, the home is centred around a divine Europeanlike paved and decked courtyard/alfresco living area and oozes bespoke features and designer chic. Internal volume and space are added to each room with voluminous raked ceilings, the home's composition includes open living and dining with a funky minimalist kitchen (inc s/s splash backs) at the fulcrum, all flowing out to the North facing paved pergola, king sized master (direct courtyard access) and WIR, 2nd bedroom (BIRs), study with external access, stunning designer bathroom plus sep wc and laundry. The cottage/artist's studio comprises 2 large living/work spaces, bedroom, ensuite and a double I/u garage. The gorgeous surrounds are fenced with many exotic plantings including Lord Howe Island Kentia palms (there is even a Banyan Tree), lush pasture, 2 permanent dams and 110,000 litre concrete water tank. Clean fresh air, quiet country lane yet only minutes (5 min drive) to all the amenities of vibrant Pambula Village and extra 3 to the beach.