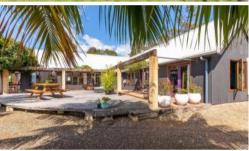

## 86 Woodlands Lne Bald Hills

**BEL AIR - UNDER CONTRACT** 

Exquisitely nestled on the escarpment in the ever desirable Woodlands Lane, Bald Hills and providing inspirational rural vistas all the way to Merimbula Lake, Short Point and beyond to the vivid blue of the South Pacific, captivating 2 bedroom plus study residence and a generous 4 roomed freestanding studio. Positioned on 14 sheltered, fertile basalt acres, boasting the classic North East aspect, the home is centred around a divine Europeanlike paved and decked courtyard/alfresco living area and oozes bespoke features and designer chic. Internal volume and space are added to each room with voluminous raked ceilings, the home's composition includes open living and dining with a funky minimalist kitchen (inc s/s splash backs) at the fulcrum, all flowing out to the North facing paved pergola, king sized master (direct courtyard access) and WIR, 2nd bedroom (BIRs), study with external access, stunning designer bathroom plus sep wc and laundry. The cottage/artist's studio comprises 2 large living/work spaces, bedroom, ensuite and a double I/u garage. The gorgeous surrounds are fenced with many exotic plantings including Lord Howe Island Kentia palms (there is even a Banyan Tree), lush pasture, 2 permanent dams and 110,000 litre concrete water tank. Clean fresh air, quiet country lane yet only minutes (5 min drive) to all the amenities of vibrant Pambula Village and extra 3 to the beach.