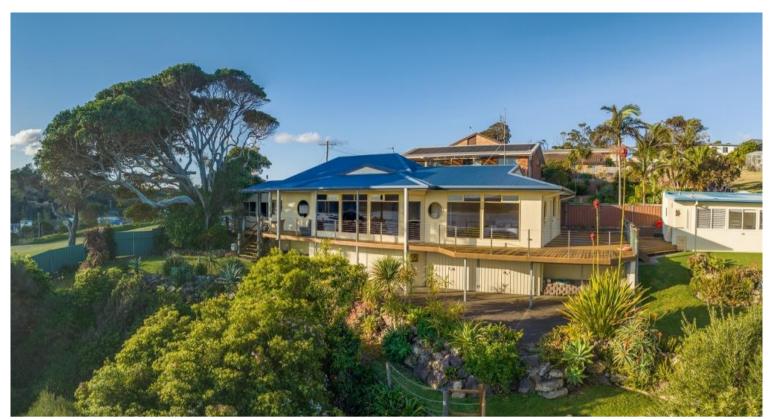

## SHELLEYS BEACH

Discretely sheltered from the outside world by the magnificent 100 year old Morton Bay Fig, incomparable beachfront residence where waterfront living becomes part of the rhythm of life, where gulls screech, sea eagles soar, watch whales majestically breach and dolphins frolic or just footsteps down to the water's edge for a swim, collect flotsam and jetsam or explore the myriad of sea life in the rock pools. Providing spectacular uninterrupted water views out across the magnificence of Twofold Bay, it's white sand beaches, Eden's iconic harbour, fishing fleet and cruise ship terminal, the captivating 3 bedroom plus study residence seamlessly integrates into the sublime cliff front setting. Featuring high ceilings and polished pine floors, the home comprises generous open living and dining space (split system) with the picture windows ensuring you 'live in the view', fully appointed Blackwood kitchen with butler's pantry/larder, stunning master suite with an outlook to inspire (WIR & BIR) plus ensuite (bath, vanity, shower & wc), bedrooms 2 & 3 BIRs, main bathroom (shower, vanity & wc) and study with access to an oversized double garage. Additionally the home is complimented by extensive perimeter decking perfect for beachfront/alfresco living and forming a link to a magic freestanding studio/guesthouse complete with open living, kitchenette and excellent bathroom. Surrounded by amazing established gardens there is an additional under house double garage/store area. Travel the world and not find better. Book your private viewing

₩ 4 № 3 ₩ 2 🖂 804 m2

Price \$2,500,000
Property Type Residential
Property ID 1800
Office Area 0
Land Area 804 m2