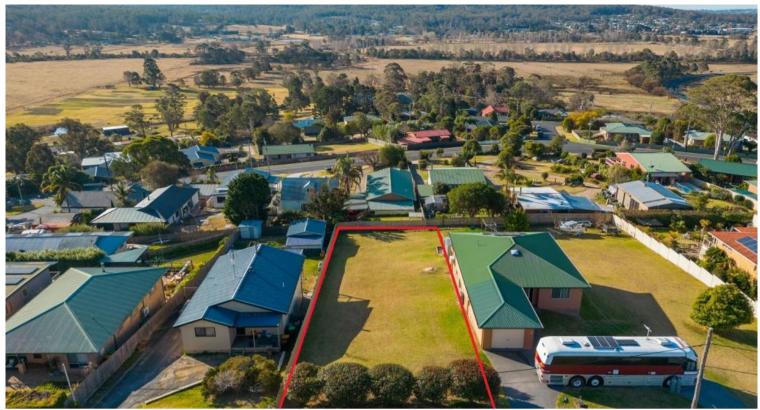

## HOT TO TROT!

Hard to find and one of the few remaining undeveloped blocks in South Pambula, absolute cracking 766m2 vacant allotment, elevated with a dazzling Northerly aspect and superb views across the iconic Pambula River flats. Perfectly located in a quiet street with established homes all round and just 3 min (drive) from vibrant Pambula Village and an extra 3 to the surf club and beach. **He who hesitates!** 

□ 766 m2

Price \$330,000
Property Type Residential
Property ID 1792
Office Area 0
Land Area 766 m2