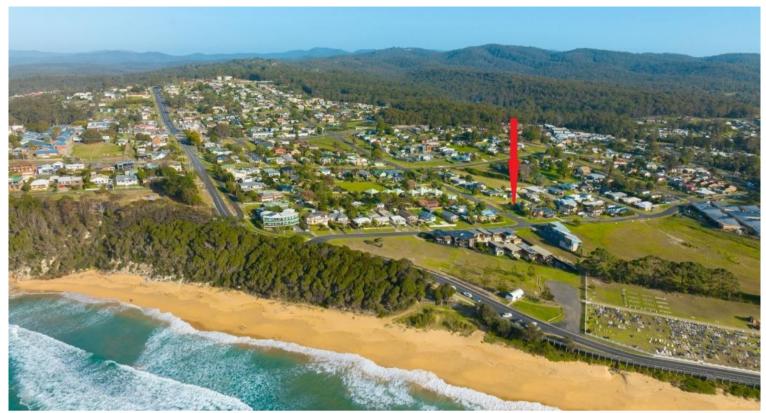

## Lot 25 Bungo St Eden

## **BLOCK BUSTER**

Great central spot, 250 metres from the powder soft sands and iridescent waters of Aslings Beach, sports grounds and boardwalk - sound promising? Well how about 752.5m2 in size, easy build gentle grade allotment and an all day sunny aspect perfect for your new home or perhaps units/dual occupancy (STCA). **Contact the office for allotment plan and full particulars.** 