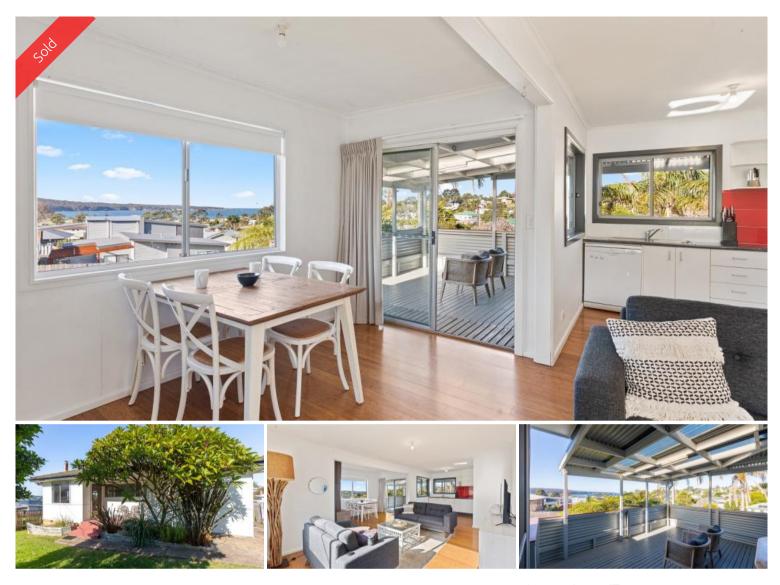

# A SPECIAL SOMETHING - UNDER CONTRACT

Discretely screened from the street by a magnificent frangipani tree, cracking 3 bedroom home boasting fabulous North Easterly water views out across Twofold Bay all the way to the horizon. Positioned in a great central court location, the home has been extensively internally renovated and features open living and dining (split system & s/c heater) flowing to a spacious and well appointed modern kitchen with the whole living zone leading out to a large decked verandah to enjoy the sweet sea breezes and glistening water views. Gorgeous polished boards in bedrooms 2 & 3 with master boasting a generous ensuite, loads of cupboard/robe space plus direct deck/verandah access and king sized main bathroom inc vanity, shower, deep bath & wc. Complete with established surrounds (impressive 923m2 block), carport and a large, fully fenced rear yard to enjoy. **Ready and waiting for you**.