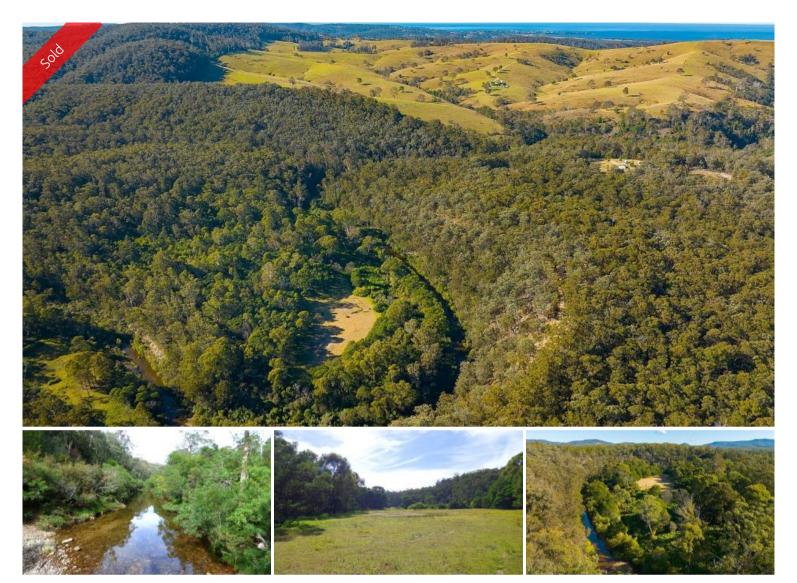

## WILD RIVER FEEL FREE

Revitalise the soul with this very special 48 acre river front holding just a leisurely 15 min country drive from chic Pambula Village (extra 3 to beach). Adjoining State Forest and the crystal clear waters of the iconic Pambula River, comprising approx 20 gentle grade, park-like acres including several of alluvial river flats with the remainder being native eucalypt forest. Several excellent houses sites (building entitlement) big starry nights, peace and quiet (except for the babbling waters of the river). **Make this hidden diamond naturally yours.** 