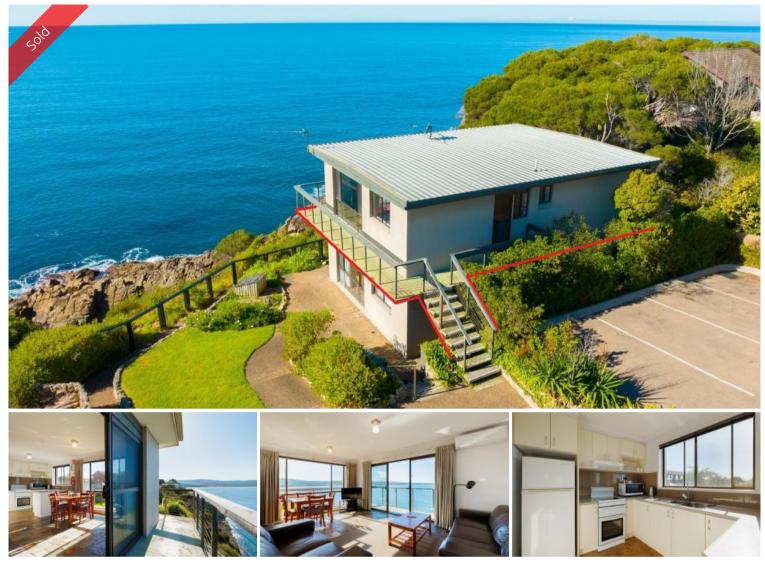

## CLIFF HANGER - UNDER CONTRACT

Absolute cliff top apartment where you virtually live in the view. Directly adjoining Eagles Claw Nature Reserve just metres from the cliff face, irreplaceable 2 bedroom unit boasting spine tingling views across Twofold Bay taking in Aslings Beach, Beowa National Park and the majestic expanse of the South Pacific all way to the horizon with the ever present murmur of the ocean. The unit comprises open living/dining out to the front patio (your private whale watching lookout), compact, functional kitchen, both bedrooms (BIRs), combined laundry and sep wc. Situated cliff edge in the Eagle Heights holiday complex which features landscaped surrounds, pool, spa, gazebo and bbq areas. Currently holiday let with excellent returns or just kick back, relax and keep it just for yourself, the choice is yours. **Fatal attraction.** 