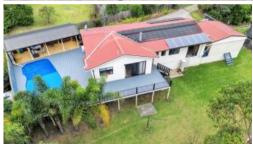

## 3 George St South Pambula

**HOME & HOSED** 

Tucked away at the end of a private drive and nestled on a generous 1023m2 allotment - Fantastic, single level, 4 bedroom home featuring a fabulous covered and paved outdoor entertainment/living area with an iridescent blue swimming pool as the centre piece. Spacious throughout, the home comprises an expansive open living and dining zone (s/c heater & split system) with a well appointed practical kitchen (large breakfast bar) at the fulcrum, the whole area seamlessly flows out to both the pool/entertainment area and a rear deck to enjoy the sunsets. Master bedroom with deep robe (BIRs brs 2 & 3), bathroom comprising bath, vanity, shower and sep wc. Other features include large fully fenced rear yard, freestanding double l/u Colorbond garage/workshop and 12 panel back to grid solar system. **Totally affordable hidden gem!** 