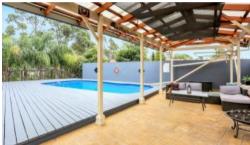

## 3 George St South Pambula

**HOME & HOSED** 

Tucked away at the end of a private drive and nestled on a generous 1023m2 allotment - Fantastic, single level, 4 bedroom home featuring a fabulous covered and paved outdoor entertainment/living area with an iridescent blue swimming pool as the centre piece. Spacious throughout, the home comprises an expansive open living and dining zone (s/c heater & split system) with a well appointed practical kitchen (large breakfast bar) at the fulcrum, the whole area seamlessly flows out to both the pool/entertainment area and a rear deck to enjoy the sunsets. Master bedroom with deep robe (BIRs brs 2 & 3), bathroom comprising bath, vanity, shower and sep wc. Other features include large fully fenced rear yard, freestanding double l/u Colorbond garage/workshop and 12 panel back to grid solar system. **Totally affordable hidden gem!** 