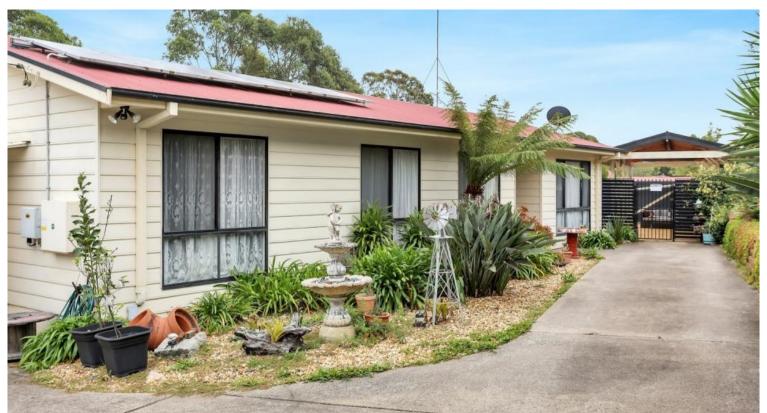

## 3 George St South Pambula

**HOME & HOSED** 

Tucked away at the end of a private drive and nestled on a generous 1023m2 allotment - Fantastic, single level, 4 bedroom home featuring a fabulous covered and paved outdoor entertainment/living area with an iridescent blue swimming pool as the centre piece. Spacious throughout, the home comprises an expansive open living and dining zone (s/c heater & split system) with a well appointed practical kitchen (large breakfast bar) at the fulcrum, the whole area seamlessly flows out to both the pool/entertainment area and a rear deck to enjoy the sunsets. Master bedroom with deep robe (BIRs brs 2 & 3), bathroom comprising bath, vanity, shower and sep wc. Other features include large fully fenced rear yard, freestanding double l/u Colorbond garage/workshop and 12 panel back to grid solar system. **Totally affordable hidden gem!** 