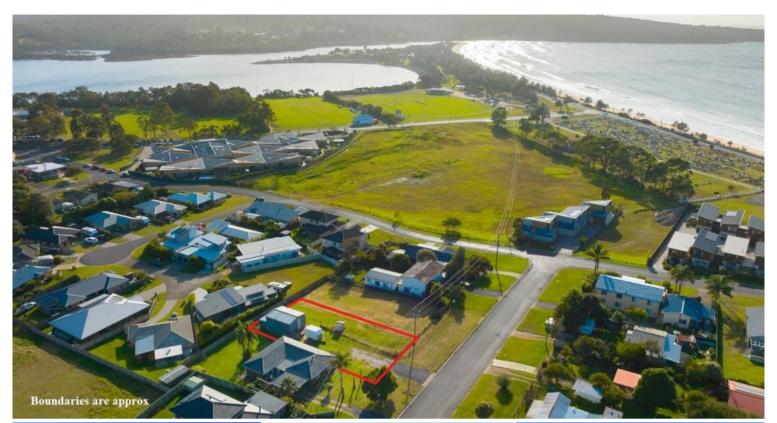

## **BANG FOR BUCK**

Brilliantly located, central to most of Eden's amenities and only a long cast (250m) from the glistening waters of Aslings Beach, boardwalk and sports grounds. Easy access and gentle grade allotment with a big point of difference, an existing 7m x 6m high clearance garage/workshop with power, phone and water connected. Fantastic opportunity to secure an excellent block with the added flexibility of a very useful shed. **Every man needs a shed.** 