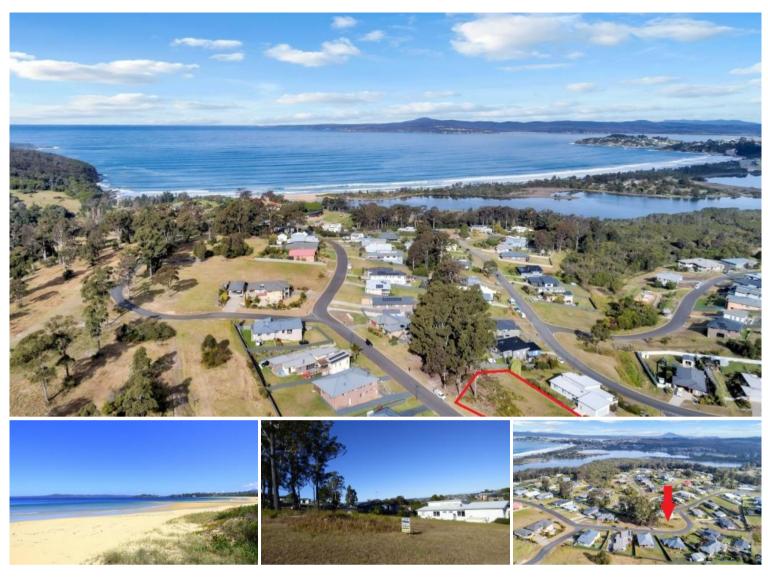

## 4 Trumpeter Ave Eden

## ONE OUT OF THE BOX

Being only one of the few remaining undeveloped allotments in the ever popular Eden Cove Estate, 4 Trumpeter Avenue is a standout. Surrounded by quality homes, bounded by reserve to the east and boasting an amazing 60m street frontage, this fantastic block is fully serviced and a whopping 1656m2 in size. Featuring an excellent sunny aspect and is an all too easy walk (350m) to foreshore reserve, Lake Curalo estuary boardwalk walking/cycle track and beyond to award winning Aslings Beach and Beowa National Park. **One and only.** 