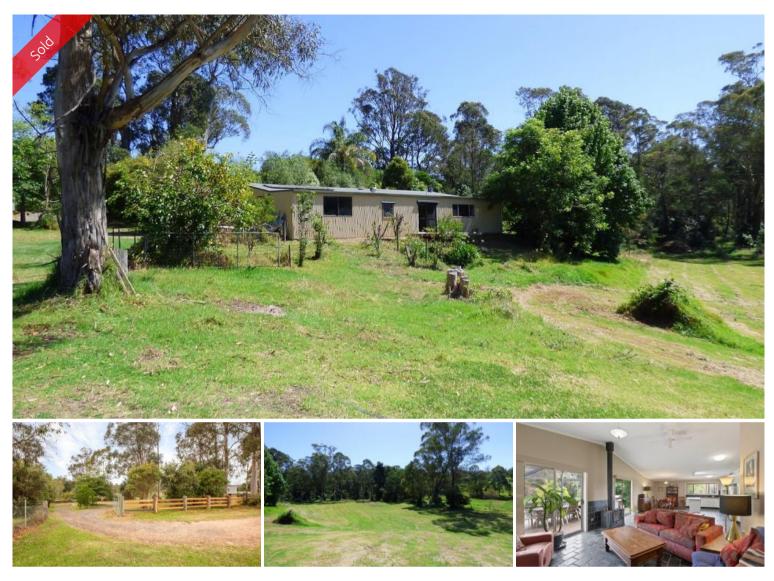

## ONLY ON OAKLANDS - UNDER CONTRACT

Tucked away at the end of a no through country lane yet only 2 minutes (drive) from vibrant Pambula Village, spacious 2 bedroom residence nestled on 3.77 sublime acres. The home features expansive open living and dining areas which include raked ceilings, slate floors, s/c heating and customized built in joinery flowing out to a rear patio/pergola (pot belly) to enjoy the serenity. Excellent fully equipped granite bench topped kitchen complete with 5 burner range and oversized island bench/breakfast bar, king sized master bedroom, private deck access, ensuite (bath, vanity, shower and wc) and WIR, oversized 2nd br (BIR) main bathroom (wc, shower and vanity) and internal access garage/workshop. The property is fully fenced and mainly cleared with rich alluvial creek flats, a good stand of native eucalypts and even a post and rail fenced entrance – quintessential rural living yet just a few heart beats (2 minutes) from amenities and an extra 3 to the beach. **One and only.** 

🛏 2 🔊 2 🖨 2 🗔 3.77 ac

| Ргісе         | SOLD for \$875,000 |
|---------------|--------------------|
| Property Type | Residential        |
| Property ID   | 1738               |
| Office Area   | 0                  |
| Land Area     | 3.77 ac            |