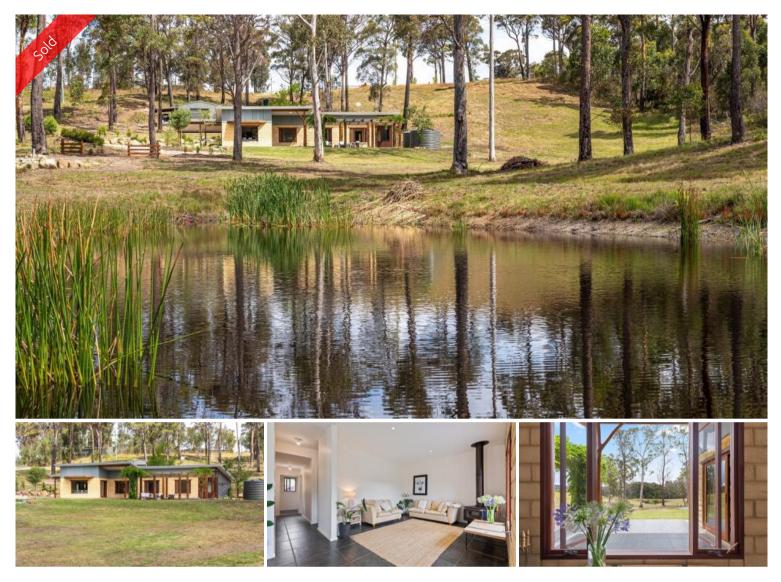

## EXPERIENCE REAL LIFE ~ UNDER CONTRACT

Perfectly sited on a glorious, sheltered, 3 acre park-like allotment, bespoke 4 bedroom custom built home boasting an exquisite Northerly aspect and superbly located just a few heartbeats 2 mins (drive) from the pristine waters and gently lapping shores of the famous Pambula Lake estuary system (boat ramp, oyster sheds, ocean access) and 10 min from all the amenities of Pambula and Eden townships. The divine solar passive residence features the extensive use of 100 year old bridge timbers, eco friendly timbercrete brickwork and hand-made ironbark windows. Comprising main living room (s/c heater) flowing through to family/dining with a picture window surveying the easy care surrounds with the clear waters of the large permanent spring fed dam ever present, out to a huge European paved/pergola/alfresco living space. The large, fully appointed kitchen (composite bench tops, 6 burner s/s range, walk-in pantry, breakfast bar) is at the fulcrum of the fully tiled living zone. Separate second living/TV room, king sized bedrooms (BIR's) master with alfresco access, gorgeous ensuite inc bath, vanity and shower plus WIR – gleaming fully tiled main bathroom, sep wc and laundry out to an easy access double carport. The property is complete with freestanding 7 x 6m garage/workshop (3 phase power) with two adjoining 7m x 3m open bays. Quintessential one of a kind living that provides the total lifestyle experience.