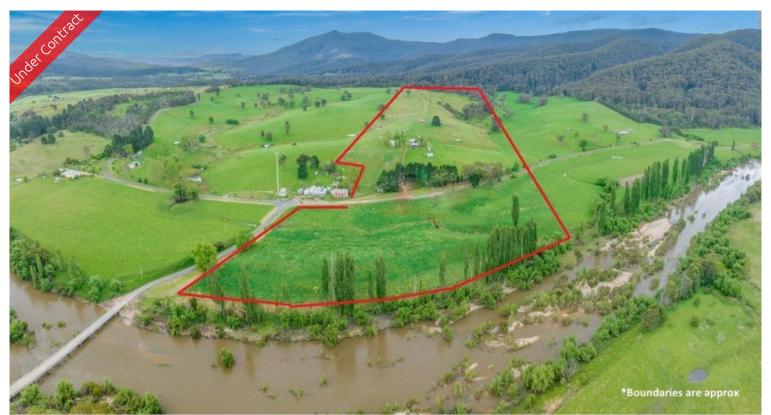

## "Riverview" 2460 Towamba Road Towamba

"RIVER VIEW" - UNDER CONTRACT

Breathtaking rural vistas in all directions across the Towamba Valley, clean country air and crystal clear river water are in abundance with this fantastic 75 acre, gently undulating riverfront holding. The character filled 5 bedroom country homestead features modernised kitchen & bathroom and marvellous front & rear verandahs to enjoy the serenity, in addition there is a freestanding, 4 roomed sleep-out/studio to the rear. The property is divided into 11 paddocks (4 dams), mostly native pasture with some stands of hardwood, fertile river flats and extensive farm infrastructure including; 4 bay (1 lock up) 14.9 x11m machinery shed, 3 bay American barn (11 x 10m), loads of water storage, stables, round yard, excellent aviaries, steel cattle yards & crush, mixed orchard, chook yards and even an old slab construct blacksmith shop & corn crib. **Enjoy every breath that you take.** 