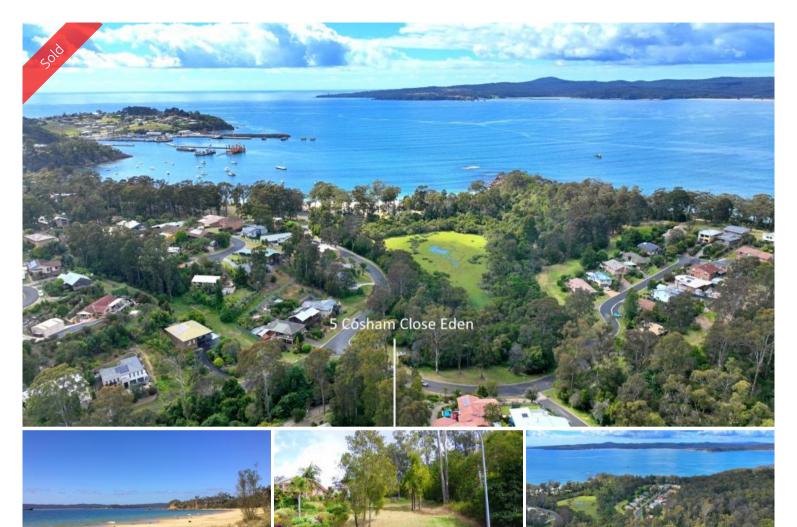

## DIVE IN, THE WATER'S FINE - UNDER CONTRACT

Massive 1545m2 block directly opposite Cocora Lagoon and only a 300m level walk to Bundian Way coastal walking trail and the silky sands and gently lapping shores of beautiful Cocora Beach. All services in place, leafy bay views across the tree line, front row position that's totally affordable. A peach at the beach.

□ 1,545 m2

**Price** SOLD for \$280,000

**Property Type** Residential

Property ID 1711 Office Area 0

Land Area 1,545 m2