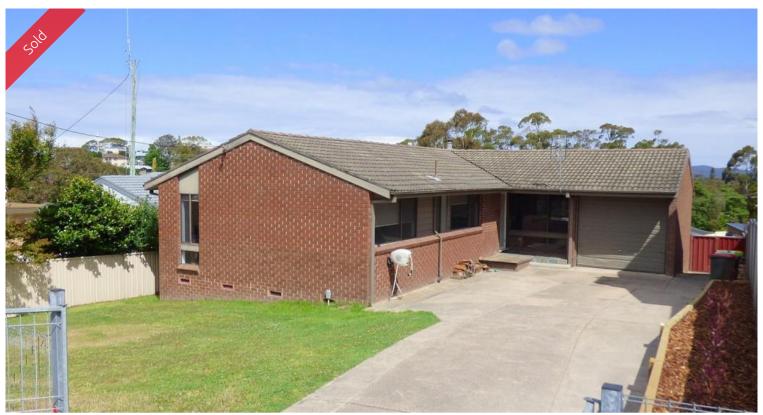

## GO ON TREAT YOURSELF - UNDER CONTRACT

Low maintenance brick & tile construction, 4 bedrooms, modern kitchen and bathroom, getting excited? - well read on. Great convenient location close to most amenities with parkland directly across the street, super spacious living (s/c heating & split system), new plank flooring flowing through to separate dining and adjacent fully appointed kitchen complete with s/s appliances & pantry out to a covered deck/bbq area. Good sized bedrooms, master (BIRs), bathroom including shower, vanity & WC plus separate 2nd WC. Great level access, plenty of off-street parking, single l/u garage extra deep for workshop usage. Established surrounds including fully fenced yard and garden/storage shed. **Book an inspection today.** 

📇 4 🤊 1 🖨 1 🖸 639 m2

**Price** SOLD for \$690,000

Property Type Residential

Property ID 1707 Office Area 0

Land Area 639 m2