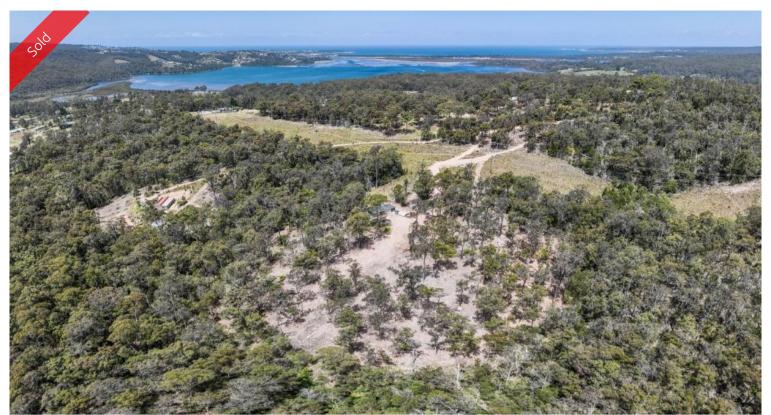

## A MUST AT MILLINGANDI ~ UNDER CONTRACT

Secreted away on a quiet country lane in the ever sort after locality of Millingandi, cracking 10 acre allotment ready to create your home sanctuary. With most of the hard work done, the block includes established drive, large benched out shed site with existing 14m x 6m shed/weekender combining 2 lockable shipping containers with open storage space, mains power is connected plus a magic extremely private and parklike North facing house site (plans available) where you can relax and leave the outside world behind, yet be just 5 minutes (drive) from the vibrant Pambula Village, or Merimbula and the beach (extra 3). **Feel the serenity.** 