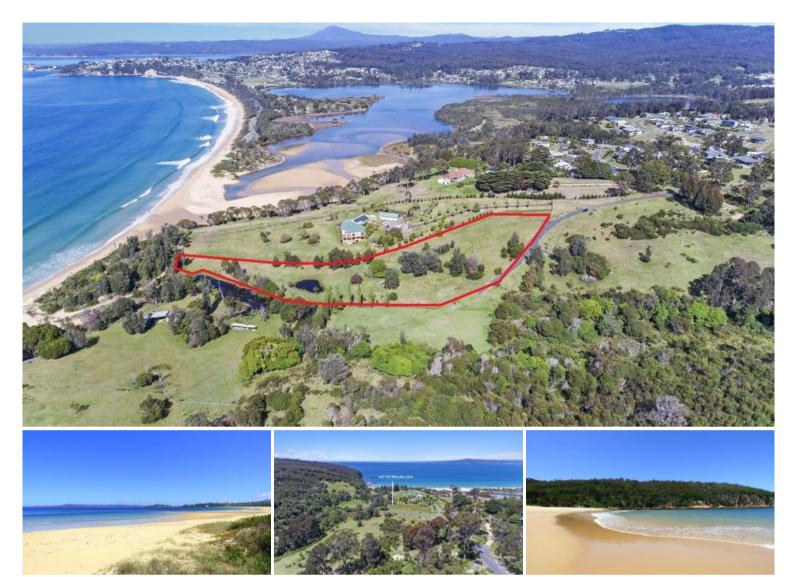

## Lot 713 Manuka Lane Eden

## BEACH LIFE

Ever dreamt of living on a few acres directly adjoining the ocean and living a seaside existence, collect flotsam and jetsam, explore the rock pools, throw in a line, swim in the crystal clear water or just relax on golden sand. No need to dream any longer, 2.8 acres of beachfront acreage has now been listed for sale. Nestled in the private Northern corner of spectacular Aslings Beach where it directly adjoins Beowa National Park and Lake Curalo estuary system meanders its way into Twofold Bay. Gently sloping with amazing bay and ocean views, an all day sunny aspect to exhilarate and direct beach access plus fully approved plans for the ultimate beach front residence are included in the sale. **Life changer.** 