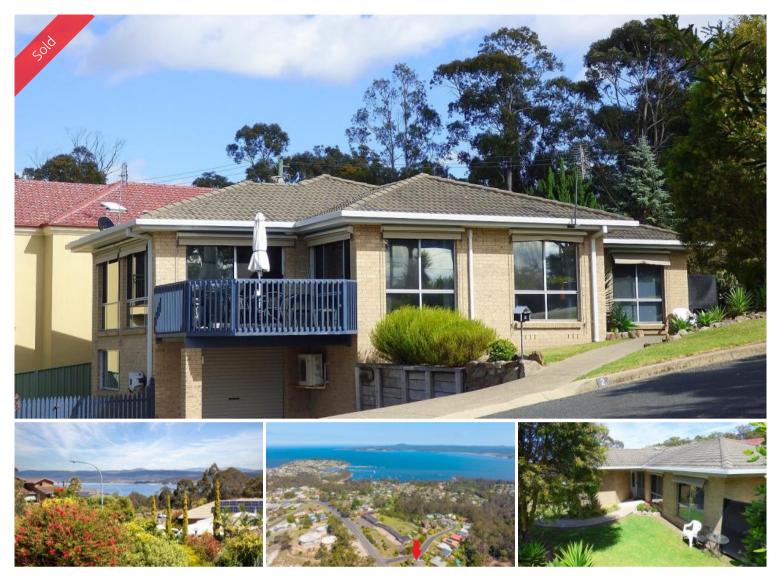

## **BIG BLUE VIEWS - UNDER CONTRACT**

Outstanding water views out across Twofold Bay are on show from this fantastic, easy living, 4 bedroom brick veneer & tiled roofed home. Upon entry the immaculate presentation and impressive volume of the open living space is immediately apparent with lounge (split system) flowing through to dining/family area, then out to the sundeck to luxuriate in the views. Fully appointed kitchen featuring breakfast bar & pantry, master bedroom complete with ensuite & WIR, brs 2 (split system), 3 & 4 are all good sized with built in robes, main bathroom comprising vanity, bath, shower plus sep wc in addition. The home is complimented by a l/u garage plus adjacent workshop area and loads of dry storage. The entire surrounds are low maintenance and fully established with many mature plantings, raised veggie garden and plenty of paved off street parking for boat/caravan etc. **Just move in and enjoy.** 

🛏 4 🔊 2 🛱 4 🗔 675 m2

| Ргісе         | SOLD for \$755,000 |
|---------------|--------------------|
| Property Type | Residential        |
| Property ID   | 1691               |
| Office Area   | 0                  |
| Land Area     | 675 m2             |