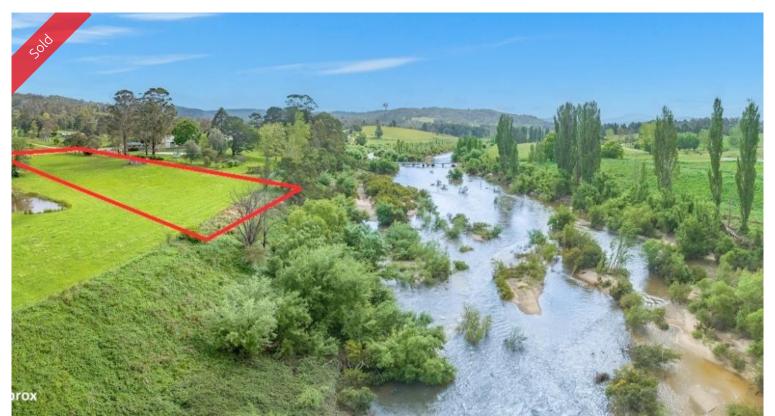

## Proposed Lot 101, 11-13 Towamba Street Towamba

DOWN BY THE RIVERSIDE - UNDER CONTRACT

Directly fronting the fresh clear waters and sandy banks of the magnificent Towamba River, brilliant 2 1/4 acres approx allotment located in the tranquil coastal village of Towamba (school, community hall, sports ground etc), an leisurely country drive (25mins) from all the facilities of the township of Eden and the beach. The easy access allotment is fully fenced with excellent fertile alluvial soil, several ideal house sites which take advantage of the fabulous Northerly aspect and majestic rural and National Park views. Complete with power, phone and 20,000 gallon concrete water tank. **As rare as hens teeth.** 

□ 8,897 m2

**Price** SOLD for \$330,000

Property Type Residential

Property ID 1681 Office Area 0

Land Area 8,897 m2