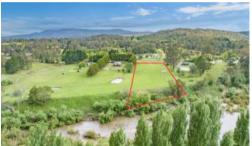

## Proposed Lot 101, 11-13 Towamba Street Towamba

DOWN BY THE RIVERSIDE - UNDER CONTRACT

Directly fronting the fresh clear waters and sandy banks of the magnificent Towamba River, brilliant 2 1/4 acres approx allotment located in the tranquil coastal village of Towamba (school, community hall, sports ground etc), an leisurely country drive (25mins) from all the facilities of the township of Eden and the beach. The easy access allotment is fully fenced with excellent fertile alluvial soil, several ideal house sites which take advantage of the fabulous Northerly aspect and majestic rural and National Park views. Complete with power, phone and 20,000 gallon concrete water tank. **As rare as hens teeth.** 

□ 8,897 m2

**Price** SOLD for \$330,000

Property Type Residential

Property ID 1681 Office Area 0

Land Area 8,897 m2