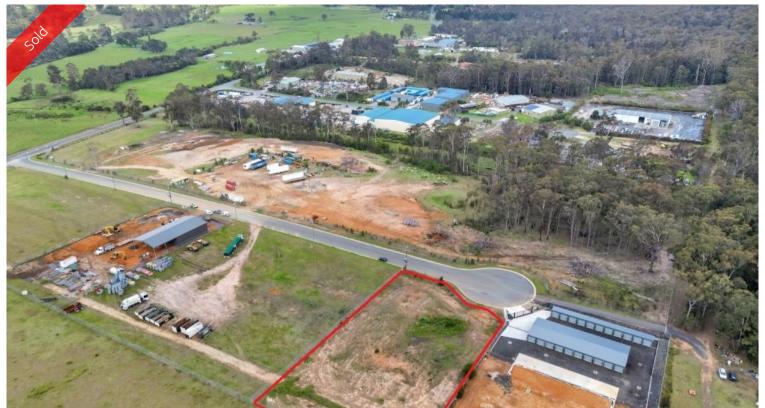

## 13 Erle Pl South Pambula

PRIME INDUSTRIAL- SOUTH PAMBULA - UNDER CONTRACT

Fantastic slightly elevated yet near level 4265m2 industrial allotment positioned in a modern subdivision with easy access wide sealed, curbed and guttered road frontage, power, phone and secure chain wire boundary fencing. **Contact office for block plan and full particulars.** 

□ 4,265 m2

Price SOLD for \$550,000

**Property Type** Commercial

Property ID 1679 Office Area 0

**Land Area** 4,265 m2