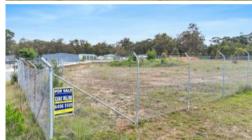

## 13 Erle Pl South Pambula

PRIME INDUSTRIAL- SOUTH PAMBULA - UNDER CONTRACT

Fantastic slightly elevated yet near level 4265m2 industrial allotment positioned in a modern subdivision with easy access wide sealed, curbed and guttered road frontage, power, phone and secure chain wire boundary fencing. **Contact office for block plan and full particulars.** 