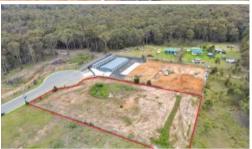

## 13 Erle Pl South Pambula

PRIME INDUSTRIAL- SOUTH PAMBULA - UNDER CONTRACT

Fantastic slightly elevated yet near level 4265m2 industrial allotment positioned in a modern subdivision with easy access wide sealed, curbed and guttered road frontage, power, phone and secure chain wire boundary fencing. **Contact office for block plan and full particulars.** 

□ 4,265 m2

Price SOLD for \$550,000

**Property Type** Commercial

Property ID 1679 Office Area 0

**Land Area** 4,265 m2