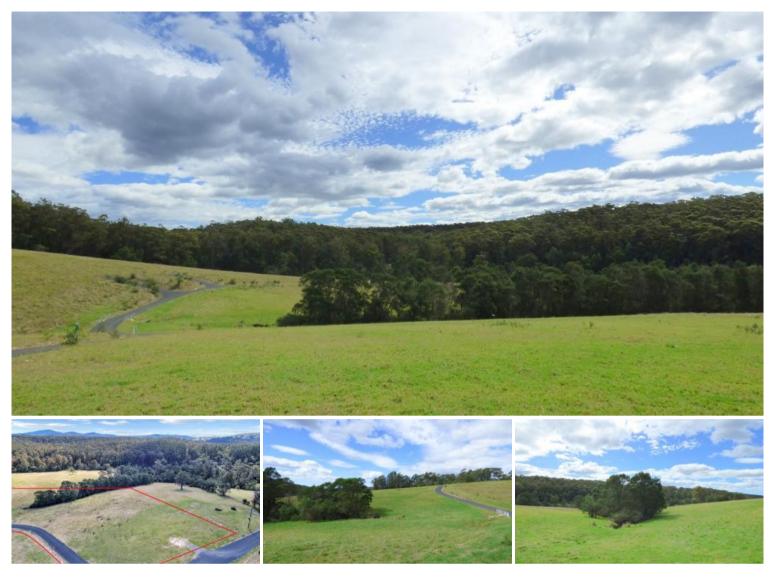

## LOCK IT IN AT LOCHIEL

Fantastic hard to find, 4 acre allotment situated in the ever popular locality of Lochiel just a picturesque 8 min country drive from all the amenities of vibrant Pambula village and an additional 3 min to the beach. The easy grade block is cleared with native pasture and boasts a sun drenched northerly aspect, excellent elevated house site with stunning rural vistas, near level sealed road access and yes power + phone are laid on. **Like a breath of fresh country air.** 