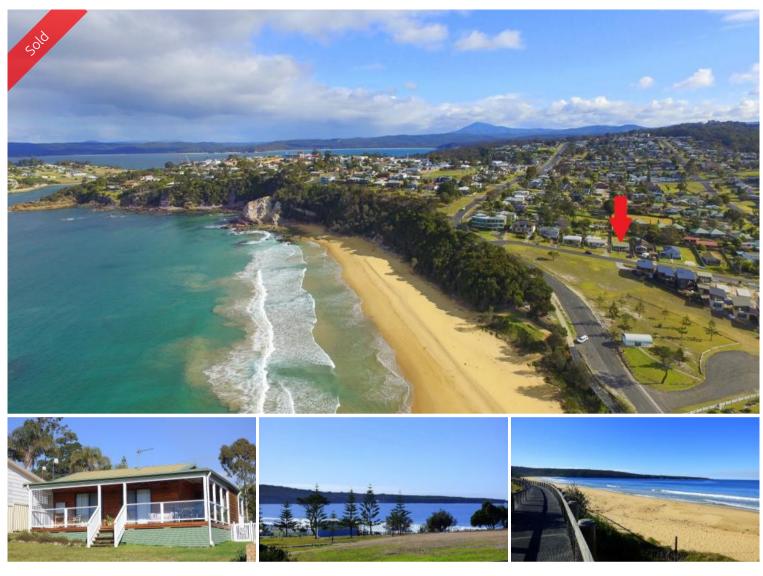

## 11 Lake St Eden

## BETTY BEACH HOUSE

Ever dreamt of owning the quintessential Australian beach house? North facing, directly opposite reserve with the ever present murmur of the gentle shore break and bleached white sands of an award winning beach (Aslings) just a long cast away (100m). This Circa 1935 fishermen's cottage has been completely and lovingly restored to an outstanding 3 bedroom holiday cottage resplendent with 6-inch hardwood floors, 9ft6" ceilings, modern kitchen and bathroom areas whilst still maintaining Betty's outstanding character, plus of course, generous verandahs to enjoy the blue of the ocean and sweet salt air. Perfectly set on an easy care gentle grade block to compliment. **Make every day a beach holiday.** 