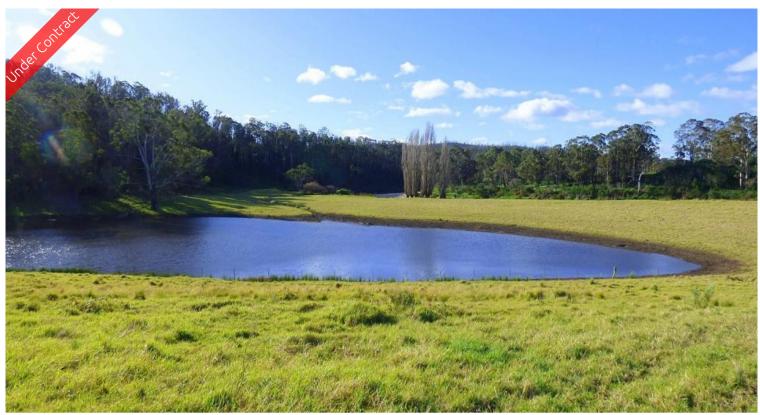

## 691 The Snake Track, KIAH Via

"GREENPOINT" KIAH - UNDER CONTRACT

- · Magnificent 99ha riverfront holding, comprising 5 Titles (each with building entitlements & river frontage) ranging in size between 4 44.72ha.
- · Approximately 27ha cleared and comprising a mixture of pastured alluvial river flats, lightly vegetated and gently undulating to steeper forest sections.
- · Well watered with 2.5km of sandy river frontage to the sublime Towamba River plus substantial fresh water lake teeming with bird life & 3 small dams.
- $\cdot$  Approved plans for 4 bedroom residence, adjacent studio plus workers cottage with power & septic tank to former house site.
- $\cdot$  5 paddocks with good fencing.
- · 12 minute drive Kiah General Store & additional 12mins Eden township. Full particulars & all inspections contact Chris Wilson Real Estate 6496 3583.