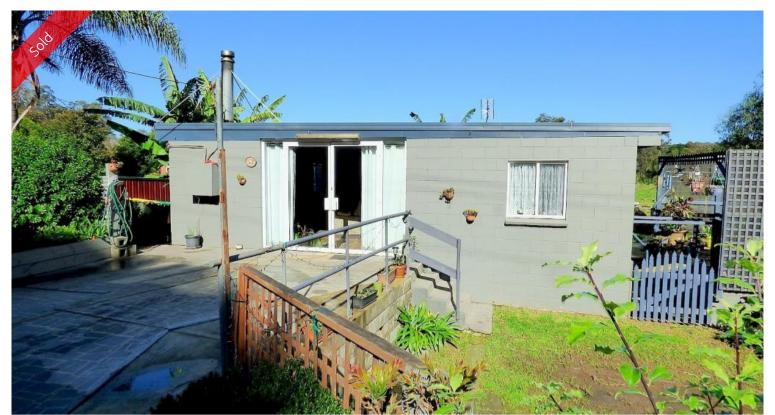

## **SWEET SPOT**

Perfect cottage/weekender set on a fully fenced, easy access 1014m2 block that provides the convenience of town living, yet a rural setting to adore. Zoned B4 affording great flexibility, the existing super solid, besser brick building includes a large open living/dining space (cosy wood heater) out to sundrenched front patio, bedroom with modern ensuite/bathroom & laundry facilities, as new laminex kitchen and adjoining larder/store plus large store room off main living (potential 2nd br). The yard is fully established with excellent 7m x 6m double garage/workshop, enclosed caravan/boat storage, 2 garden/store sheds, small greenhouse, shade house and raised veggie garden. **Opportunity knocks.** 