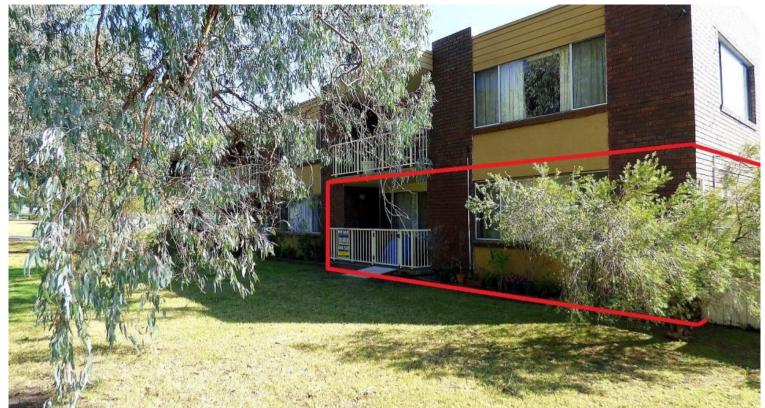

### OUT OF THE BLUE

Nestled behind the canopy of 40 year old blue leafed eucalyptus trees, super spacious, double brick 2 bedroom unit with modern kitchen and BIRs installed. Large open living out to private covered patio area, generous bedrooms with integrated BIRs, internal laundry facilities, bathroom includes bath, shower, vanity plus sep WC and loads of off-street parking. Good leisure focused location, 250m from Lake Curalo boardwalk and then around to Aslings Beach and only a 4 iron from the Sports & Recreation Club for bowls, golf, dining or just enjoy the 19th hole. **Fantastic affordable home or invest, kick back and enjoy the returns.** 