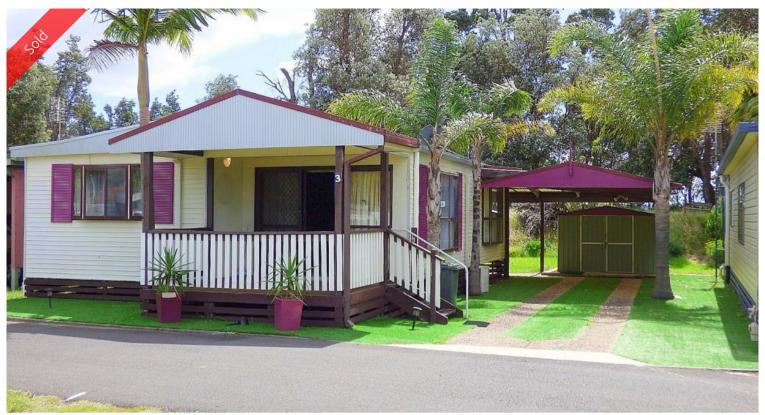

## **CASTAWAY**

Directly adjoining the low sand dunes rolling out onto famous Boydtown Beach, divine 2 bedroom beach cottage surrounded by banksias & established gardens. Comprising super sized living (split system & gas heating), front deck/verandah, dining room adjoining well set out kitchen with island bench out to fantastic covered deck indoor/outdoor living area. Spacious bathroom/laundry inc spa/shower, vanity & wc, BIRs and master with additional storage. Complete with good sized carport & lock up storage/garden shed. Brilliant beachside package at just \$110 per week site fees at Discovery Park Eden. **From back gate to beach.** 

**=** 2 **1 1 1** 

Price SOLD for \$220,000

**Property ID** Residential **Property ID** 1596

Property ID 15'
Office Area 0