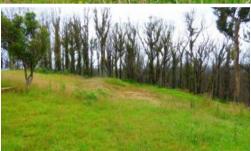

## Lots 73 & 86 Hill Road, KIAH Via

LIGHT ON THE HILL

Ripper 8900m2 block located just 1500m from the sandy banks of the Kiah estuary and a couple of minutes drive from the Kiah general store and a leisurely dozen minutes drive from Eden. Complete with benched out house site, town water, septic tank and mains power. **Full particulars are available upon request.** 