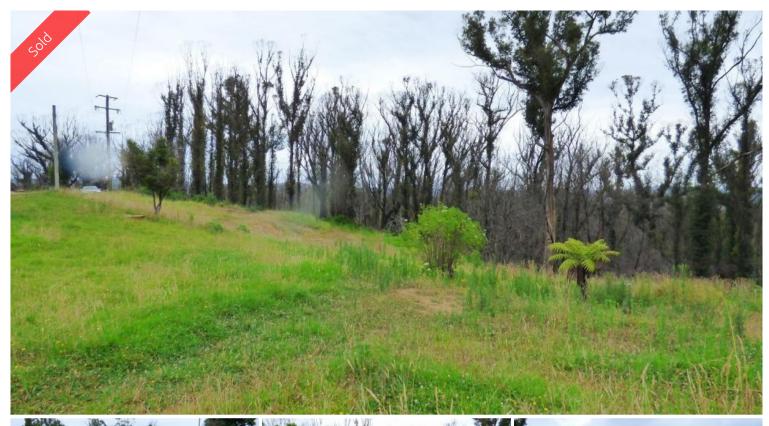

## Lots 73 & 86 Hill Road, KIAH Via

LIGHT ON THE HILL

Ripper 8900m2 block located just 1500m from the sandy banks of the Kiah estuary and a couple of minutes drive from the Kiah general store and a leisurely dozen minutes drive from Eden. Complete with benched out house site, town water, septic tank and mains power. **Full particulars are available upon request.** 