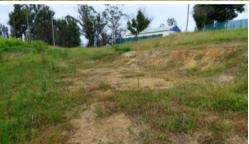

## Lots 73 & 86 Hill Road, KIAH Via

LIGHT ON THE HILL

Ripper 8900m2 block located just 1500m from the sandy banks of the Kiah estuary and a couple of minutes drive from the Kiah general store and a leisurely dozen minutes drive from Eden. Complete with benched out house site, town water, septic tank and mains power. **Full particulars are available upon request.** 