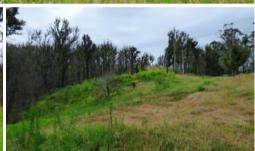

## Lots 73 & 86 Hill Road, KIAH Via

LIGHT ON THE HILL

Ripper 8900m2 block located just 1500m from the sandy banks of the Kiah estuary and a couple of minutes drive from the Kiah general store and a leisurely dozen minutes drive from Eden. Complete with benched out house site, town water, septic tank and mains power. **Full particulars are available upon request.** 