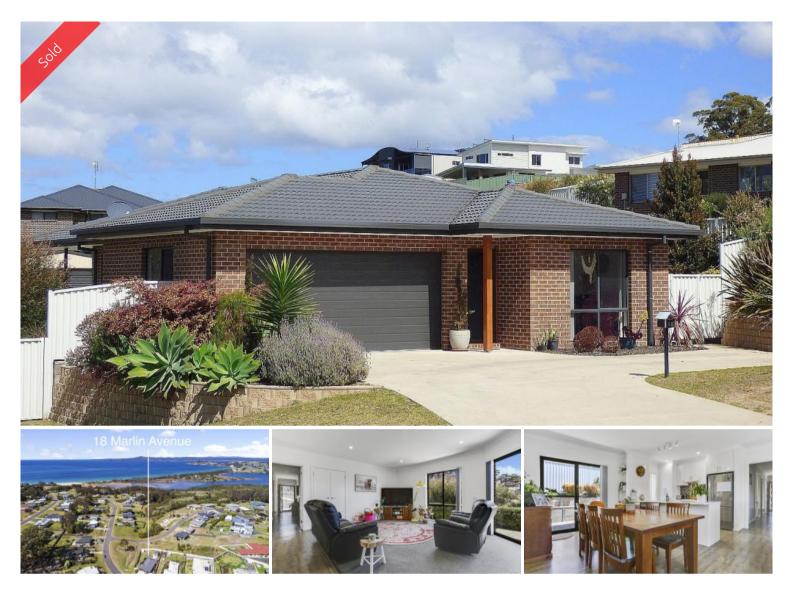

# SMOOTH MOVE

Simply perfect 3 bedroom home set on fully landscaped easy access 1109m<sup>2</sup> block which adjoins reserve in the quality Eden Cove Estate. As new and featuring 9ft ceilings throughout, open living/dining out to under roof alfresco living and private patio area to the rear. Delightful fully appointed kitchen (breakfast bar), master with en suite, WIR and patio access, super functional 3 way main bathroom, BIRs (brs 2 & 3), loads of storage, practical laundry out to drying area and double remote garage. The fabulous surrounds include a 6 x 4.2m freestanding colorbond workshop/garage to the rear, good sized garden shed and excellent paving, fencing, retaining walls, garden beds etc. **Look no further for a total turn key experience.** 