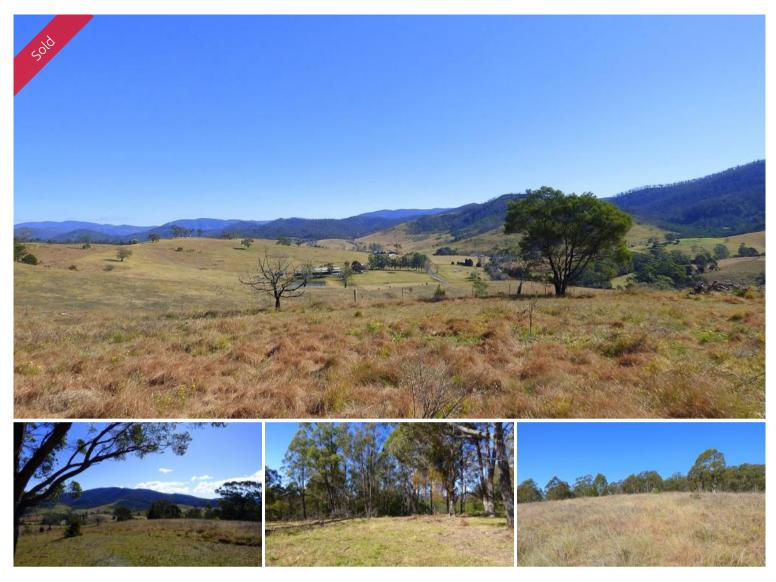

## EAGLE EYE

Inspirational rural vistas are on tap with this cracking 11.5 acre rural holding brilliantly positioned just 700 metres from the heart of Wyndham Village, general store, pub, school, community hall etc (30 min to beach). Partially cleared with remainder being lightly timbered, there is a fantastic elevated North facing building site that is complimented by easy sealed road access. **Pinch yourself, its real.** 