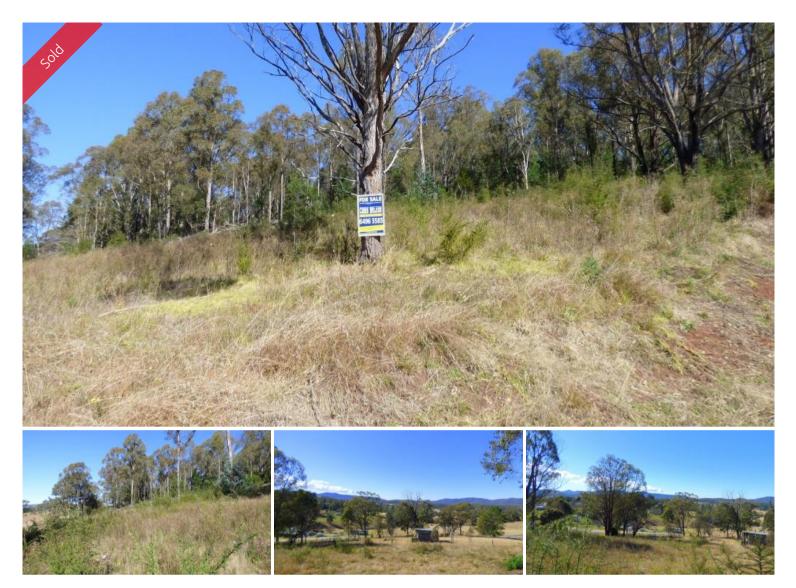

## Lot 177 Umback Road Wyndham

## WITHIN REACH

Totally affordable 3.2 acre rural allotment a mere 350 metres from the heart of Wyndham Village, general store, pub, school, community hall etc (30 minutes to beach), sealed road access, good build sites, partially cleared the remainder being lightly timbered with native grasses. **A little ray of sunshine!** 

🗔 3.20 ac

| Price         | SOLD for \$120,000 |
|---------------|--------------------|
| Property Type | Residential        |
| Property ID   | 1539               |
| Office Area   | 0                  |
| Land Area     | 3.20 ac            |