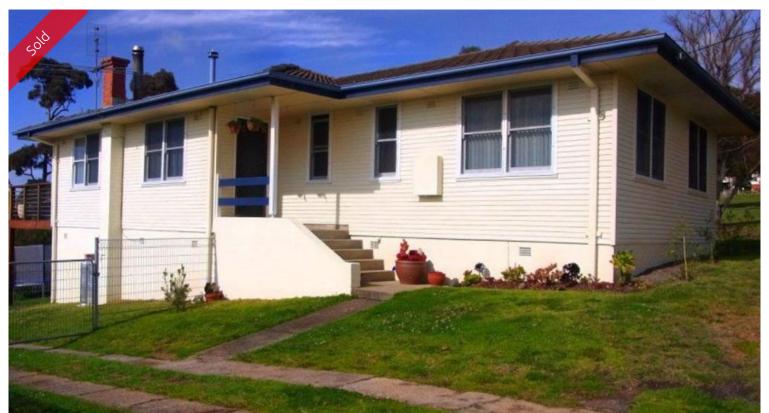

### PARK ROYAL

A real beauty, set on approx 930m2 block directly adjoining parkland and central to most of Eden's amenities. Modern and open the 3 bedroom home boasts water views across Twofold Bay and features large flowing living areas with polished hardwood floors out to an impressive house-width sun deck, spacious well-appointed kitchen, walk-in pantry, designer bathroom and builtins in two bedrooms. Fully fenced rear yard with free standing lock-up garage/workshop. A walk in the Park.

# **1** 3 **1 1 1**

Price SOLD
Property Type Residential
Property ID 152
Office Area 0
Land Area 930 m2