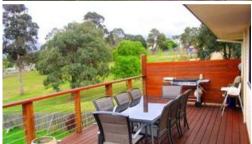

### PARK ROYAL

A real beauty, set on approx 930m2 block directly adjoining parkland and central to most of Eden's amenities. Modern and open the 3 bedroom home boasts water views across Twofold Bay and features large flowing living areas with polished hardwood floors out to an impressive house-width sun deck, spacious well-appointed kitchen, walk-in pantry, designer bathroom and builtins in two bedrooms. Fully fenced rear yard with free standing lock-up garage/workshop. A walk in the Park.