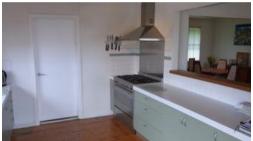

### PARK ROYAL

A real beauty, set on approx 930m2 block directly adjoining parkland and central to most of Eden's amenities. Modern and open the 3 bedroom home boasts water views across Twofold Bay and features large flowing living areas with polished hardwood floors out to an impressive house-width sun deck, spacious well-appointed kitchen, walk-in pantry, designer bathroom and builtins in two bedrooms. Fully fenced rear yard with free standing lock-up garage/workshop. A walk in the Park.