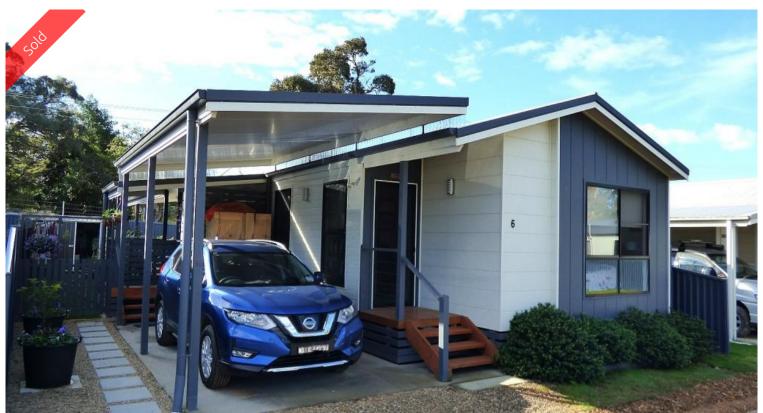

## 6, 99 Princes Highway Eden

### TOTALLY AFFORDABLE MODERN LIVING

As new 3 bedroom home nestled in the sheltered park-like setting of Gateway Holiday Park Eden situated only 200m from Lake Curalo boardwalk which winds its way around to the white sands of award winning Aslings Beach. Features include open living/dining (raked ceilings) out to a covered deck, gleaming fully equipped kitchen including the flexibility of island bench on castors, 2 glorious tiled, floor to ceiling bathrooms including en suite to master, mirrored BIR's and European laundry/storage. Fully established surrounds which include fenced rear yard, garden /storage shed and generous carport suitable for boat/caravan etc. Site fees \$125 per week. **Just kick back, relax and enjoy.** 