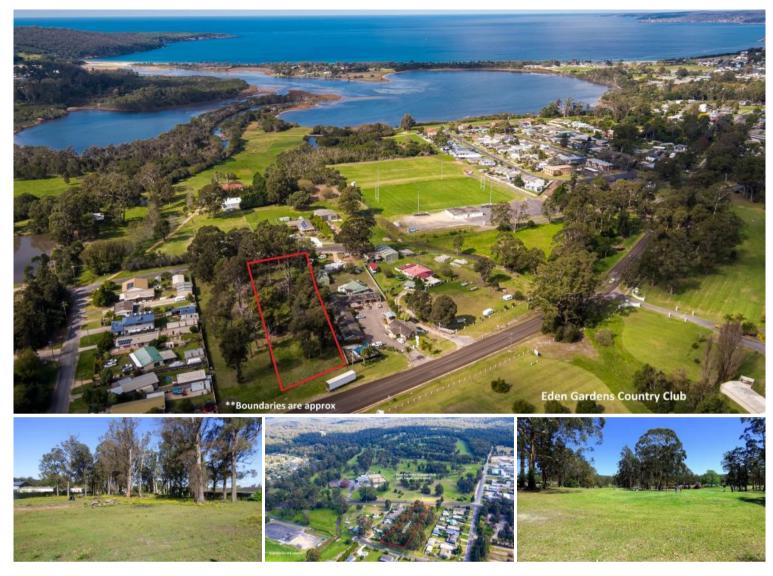

## 32 Princes Hwy Eden

## LAND BANK

First time offered for sale in nearly 60 years, brilliant, gently sloping residential allotment 4970m<sup>2</sup> in size. Zoning is suitable for multi unit housing (STCA) with the added flexibility of front and rear street frontages. Excellent orientation with all day sunny aspect, lovely gentle grade across the entire site and just a pitching wedge from Eden Gardens Country Club inc golf, bowls and full clubhouse facilities. Adjoining 4287m<sup>2</sup> allotment available separately. **Block Plan, Information Package & Sale Contract available upon request.** 