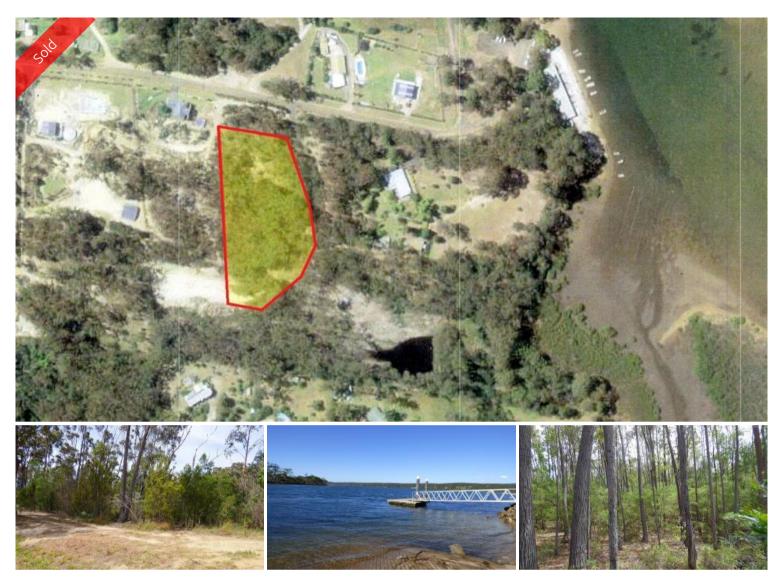

## Lot 12 Landing Road Broadwater

## BREAKFAST ON THE BROADWATER

As rare as hens teeth, ripping 2 ½ acre allotment just a long cast from the gentle lapping shores of Pambula Lake, its famous oyster sheds and boat ramp, perfect to launch & explore the pristine estuary system or out to sea if desired. The allotment provides excellent access with 2 street frontages, power, phone & even town water is laid on. Brilliantly located just minutes (7) from the vibrant Pambula Village or 10 minutes to the Port of Eden. **No time to think twice.** 