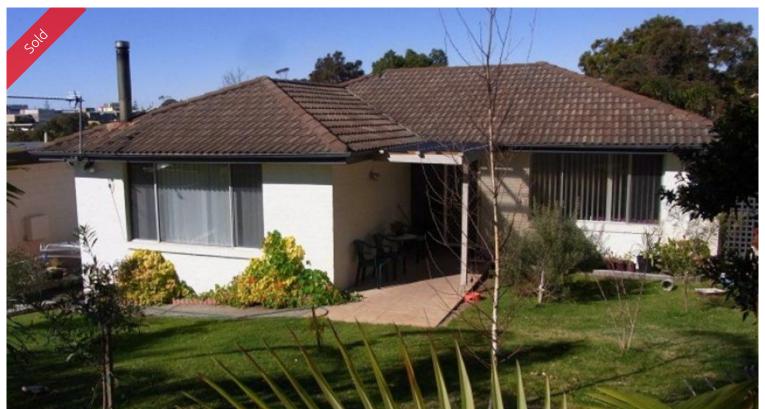

# 40 Mitchell Street Eden

## A REAL BBQ STOPPER

Fully renovated to as new condition, impressive 3 bedroom brick veneer and tile home situated across the road from parkland and conveniently located within 300m of Eden's main street. Generous open living flowing through to dining area all with Cyprus pine polished floors, stylish kitchen with hardwood bench tops and breakfast bar, massive master bedroom, built-ins, sparkling bathroom and ripper rear deck for alfresco living. Easy access block with established gardens and fully fenced rear yard. A Viewing Is Sure to Please!