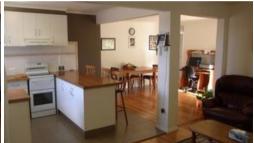

## A REAL BBQ STOPPER

Fully renovated to as new condition, impressive 3 bedroom brick veneer and tile home situated across the road from parkland and conveniently located within 300m of Eden's main street. Generous open living flowing through to dining area all with Cyprus pine polished floors, stylish kitchen with hardwood bench tops and breakfast bar, massive master bedroom, built-ins, sparkling bathroom and ripper rear deck for alfresco living. Easy access block with established gardens and fully fenced rear yard. A Viewing Is Sure to Please!