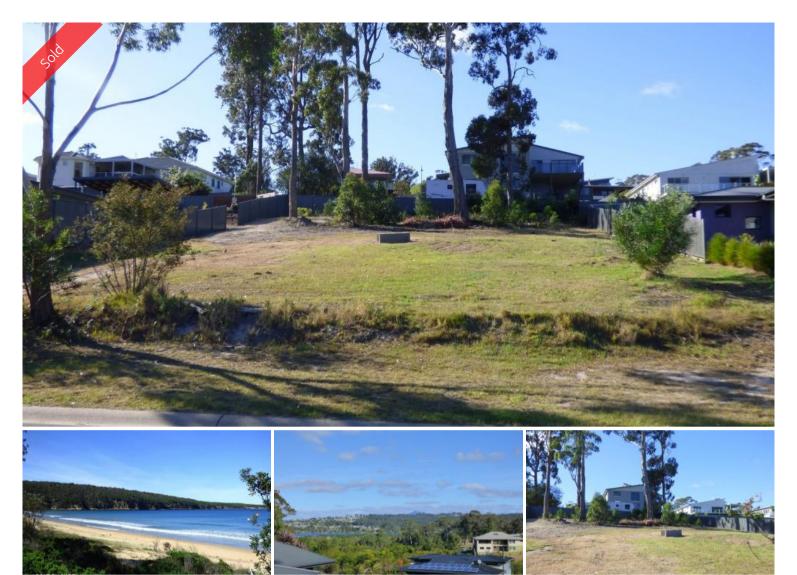

# 25 Marlin Ave Eden

# DREAM WEAVER

Absolutely fantastic gently sloping fully serviced easy build 1125m<sup>2</sup> block, Colorbond fencing all round, offering lovely views over Lake Curalo, leafy bay views and a panoramic hinterland vista. Located on the high side of the street in Eden Cove, a quality subdivision with all underground services, wide sealed roads and easy foot access, 100m to foreshore reserve and 500m approx to the estuary entrance channel then onto magnificent Aslings Beach and Ben Boyd National Park - Relaxed beachside living at its best. **This block brings home the chocolates!** 