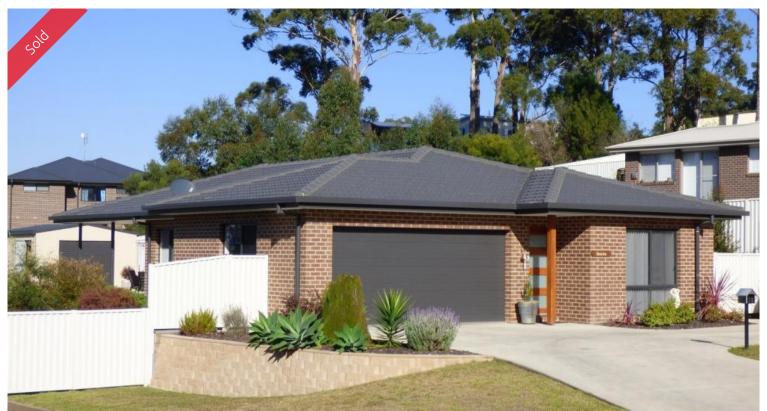

## **SMOOTH MOVE**

Simply perfect 3 bedroom home set on fully landscaped easy access 1109m<sup>2</sup> block which adjoins reserve in the quality Eden Cove Estate. As new and featuring 9ft ceilings throughout, open living/dining out to under roof alfresco living and private patio area to the rear. Delightful fully appointed kitchen (breakfast bar), master with en suite, WIR and patio access, super functional 3 way main bathroom, BIRs (brs 2 & 3), loads of storage, practical laundry out to drying area and double remote garage. The fabulous surrounds include a 6 x 4.2m freestanding colorbond workshop/garage to the rear, good sized garden shed and excellent paving, fencing, retaining walls, garden beds etc. **Look no further for a total turn key experience.** 

📇 3 🤊 2 🗐 2 🖸 1,109 m2

Price SOLD for \$523,000

Property Type Residential

Property ID 1323 Office Area 0

Land Area 1,109 m2