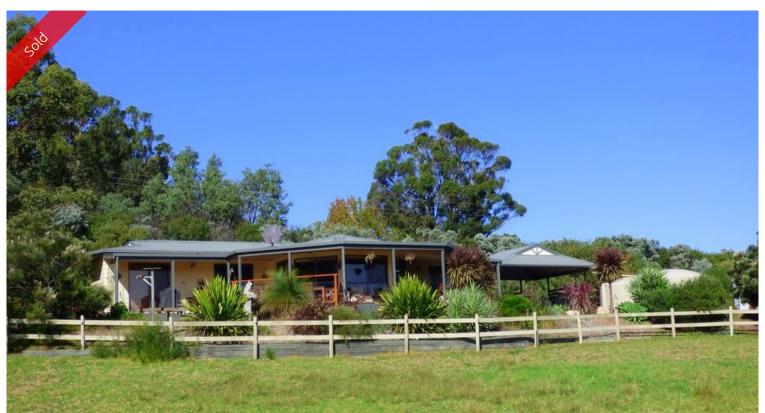

## 66 Mount Darragh Rd South Pambula

TIME OF YOUR LIFE

Magic 2 ½ private acres with immaculate 4 bedroom home boasting a glorious sun-filled aspect and amazing unimpeded rural vistas across the Pambula River flats. The home features a beautiful living room (hardwood floors) with a huge bay window that frames the fabulous views leading out to an extensive decked indoor/outdoor covered living space. Spacious, fully appointed kitchen with adjacent dining out to herb garden, good sized bedrooms, BIRs, master with WIR & en suite, 3 way main bathroom and laundry. The fully established surrounds include a huge 5 bay (3 roller door) garage/workshop/caravan/boat parking, double carport, great horse paddock (2 stables), loads of tank water and wonderful house garden. The very best of rural, minutes from all the amenities of historic Pambula Village and beach.

**4 2 3** 7

**Price** SOLD for \$620,000

Property Type Residential

Property ID 1321 Office Area 0 Land Area 2.50 ac