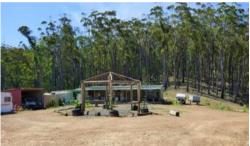

## Lot 1 Princes Highway Kiah Via Eden

KIAH FRESH

Magnificent 25 acre riverfront holding featuring compelling and varying attributes including an elevated fully cleared and near level 1 acre house site with commanding 360° bush, hinterland and mountain views complete with weekender/temporary accommodation (5 rooms), excellent solar system, 45,000 litres of tank water and a sweet sea breeze. Be in awe as you meander through a moist tree lined gully past majestic gums down to the sandy banks of the iconic Towamba River where a magnificent swimming hole and its clear fresh water awaits. Super convenient, just a couple of minutes from the Kiah general store and 10 cruisie minutes from all of Eden's amenities. **Dare to dream.** 