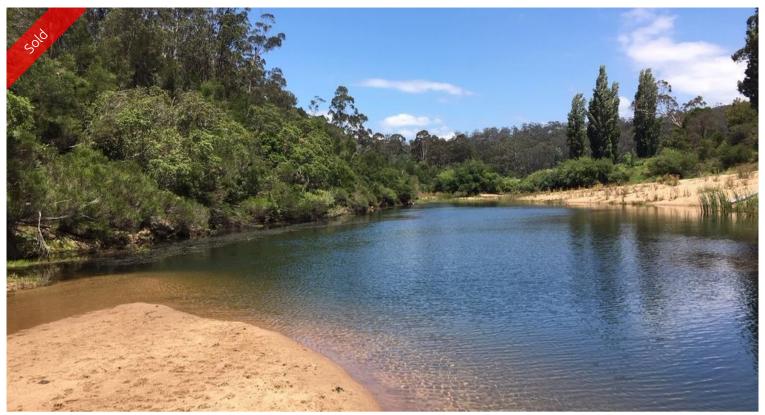

## Lot 1 Princes Highway Kiah Via Eden

KIAH FRESH

Magnificent 25 acre riverfront holding featuring compelling and varying attributes including an elevated fully cleared and near level 1 acre house site with commanding 360° bush, hinterland and mountain views complete with weekender/temporary accommodation (5 rooms), excellent solar system, 45,000 litres of tank water and a sweet sea breeze. Be in awe as you meander through a moist tree lined gully past majestic gums down to the sandy banks of the iconic Towamba River where a magnificent swimming hole and its clear fresh water awaits. Super convenient, just a couple of minutes from the Kiah general store and 10 cruisie minutes from all of Eden's amenities. **Dare to dream.** 