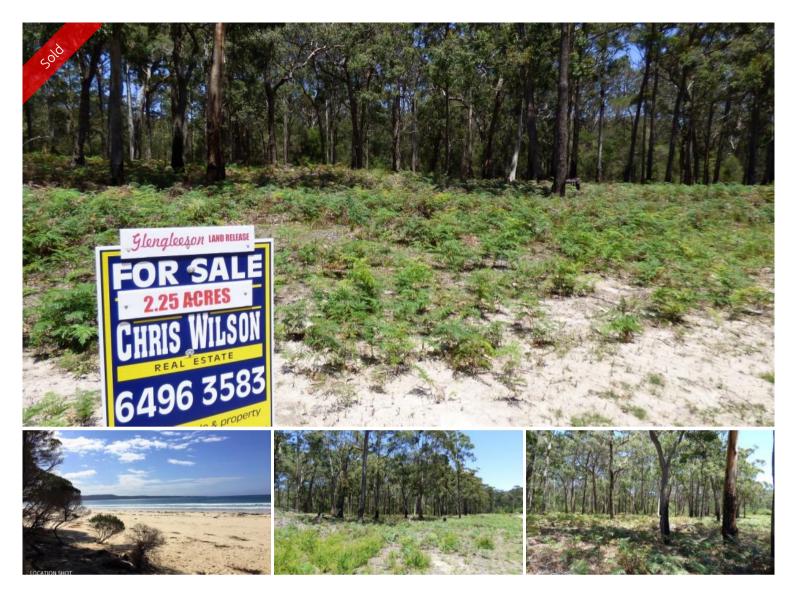

## GLENGLEESON LAND RELEASE ~ LOT B

First time offered in 130 years, 4 North facing small acreage allotments situated on the edge of the idyllic Wonboyn Village (general store, boat ramp, fire shed, tennis court etc) which is nestled on the renowned Wonboyn estuary & lake system, famous for its fishing & Sydney rock oysters and the magnificent Ben Boyd National Park featuring pristine white sand beaches and adjacent declared wilderness. Lot B comprises 2.25 park-like acres with scattered majestic gums, easy sealed road access, power & phone are laid on, a great gently sloping with excellent easy build site. Naturally yours. **Block plans, information package & inspections available on request.** 

□ 2.25 ac

Price SOLD for \$150,000

Property Type Residential

Property ID 1278 Office Area 0

Land Area 2.25 ac