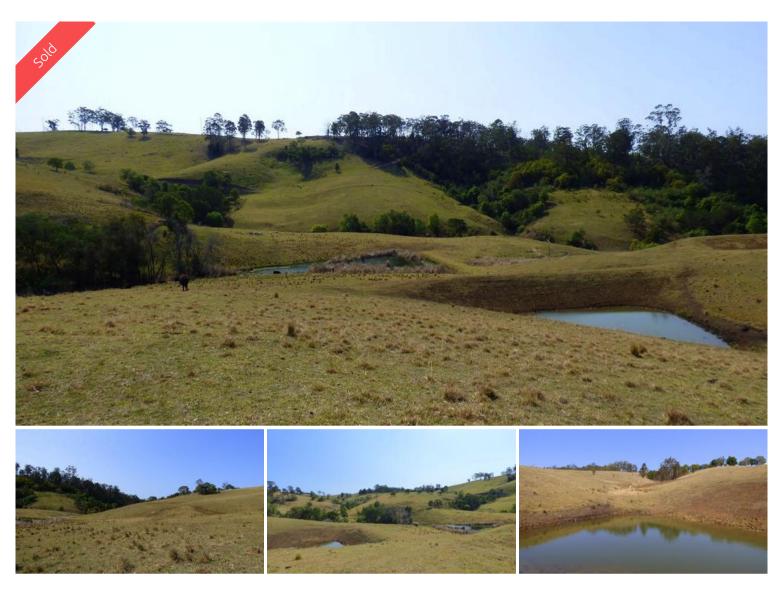

## Proposed Lot A Woodlands Lane Bald Hills

BALLISTIC AT BALD HILLS - LOT A

Stunning 5 acre allotment tucked away at the end of a sealed country lane in ever popular Bald Hills. Boasting an amazing sun drenched Northerly aspect with rural vistas to adore, chocolate basalt soil, wonderful new spring fed dam (still filling) and new ring lock fencing. Fantastic house site with power & phone laid on and only a 5 minute drive from Pambula Village. **Full particulars & inspections contact Chris Wilson on 0427 003 406.** 