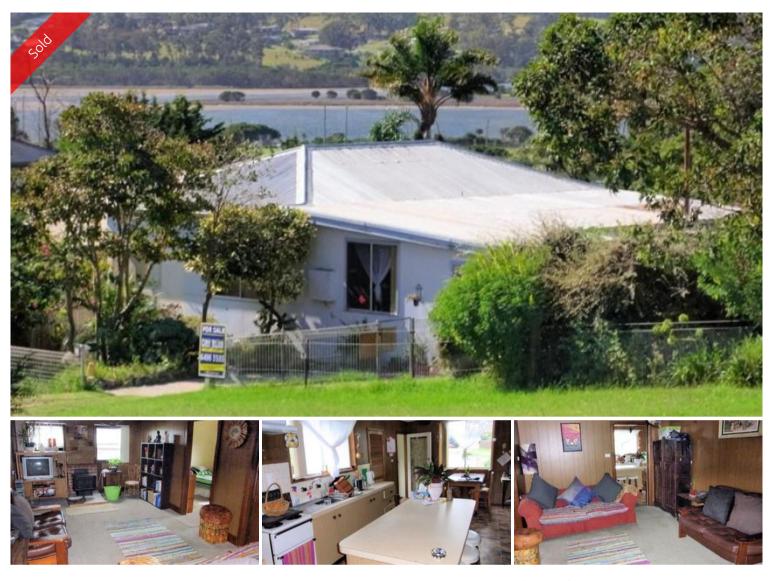

## CATCH OF THE DAY

Great fisherman's cottage positioned on an absolute corker of a corner block a whopping 1362m in size, oh so easy to access and only one block (250m) from award winning Aslings Beach, Eden's main street and handy to most of the towns amenities, super solid and very tidy home with 3 bedrooms, sunroom/office, good sized lounge, large galley kitchen/dining and separate lock-up garage/workshop. Very flexible block, subdivide or build units (STCA) or just enjoy a ripper of a yard.