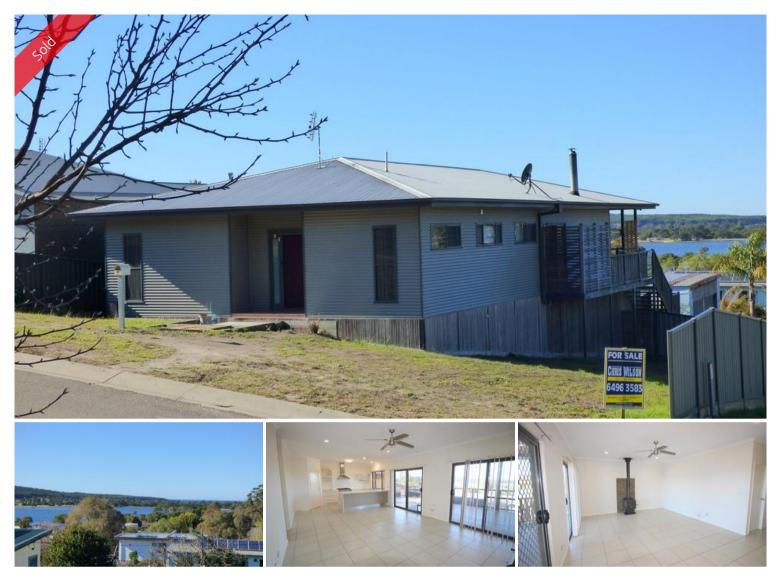

## 2 Hollydale Pl Eden

## JUMP TO IT

Fabulous contemporary feature packed 4 bedroom home offering a magic North East aspect and divine estuary, bay and ocean views. Generous open living (incl. s/c heating & 9ft ceilings) out to huge under roof hardwood deck and glass balustrade alfresco living. Impressive fully equipped kitchen with quality s/s appliances and breakfast bar, massive master suite including private deck, luxurious ensuite and WIR. Spacious main bathroom (freestanding tub & sep WC), BIRs (2<sup>nd</sup> & 3<sup>rd</sup> bedrooms). Fully fenced rear yard with 6m x 7m colorbond double garage/workshop and massive under house store area incorporating a lockable shed. **Get ready to pounce.** 