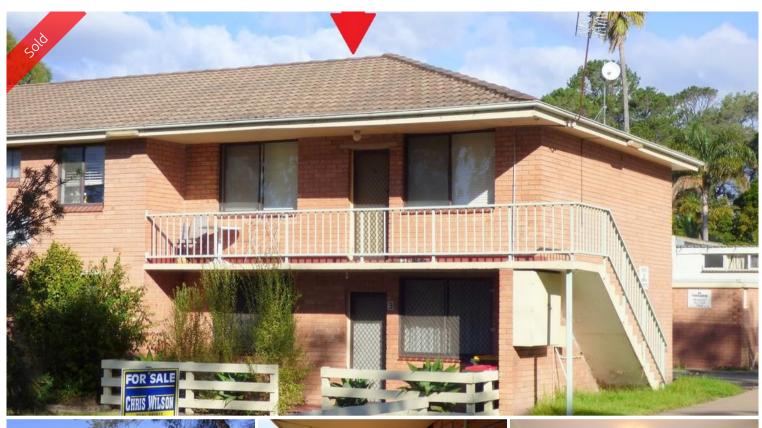

## Unit 4, 6-12 Irene Cres Eden

### STAIRWAY TO HEAVEN

Ripping 2 bedroom double brick first floor unit conveniently located just a lazy 4 iron from Eden Gardens Country Club (golf & bowls, restaurant etc) and a level wander (250m) from Lake Curalo boardwalk and round to Eden's sports grounds and award winning Aslings Beach. North facing and featuring front balcony, open kitchen/living, bathroom (laundry facilities) and decent sized bedrooms with built ins. Under cover parking is laid on and currently returning \$200 per week. **Bankable bricks and mortar.** 