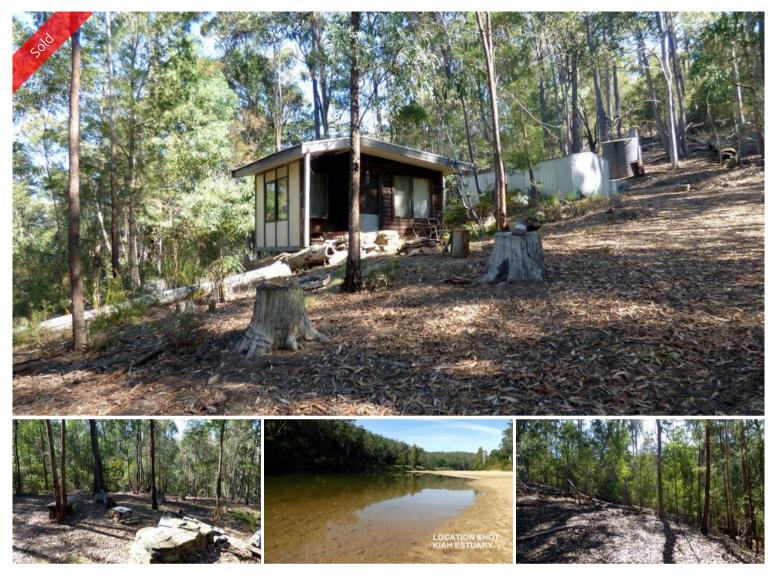

## Lot 452 The Snake Track KIAH Via Eden

## KIAH CALLING

Magic 25 acre native bush holding super conveniently located just a 2 min (drive) from the Kiah General Store, the sandy banks of the Kiah Estuary and a dozen mins from the Port of Eden. Complete with small weekender, water tank & storage shed – and yes, there is a building entitlement. **Great** weekender or perfect for a fresh start.