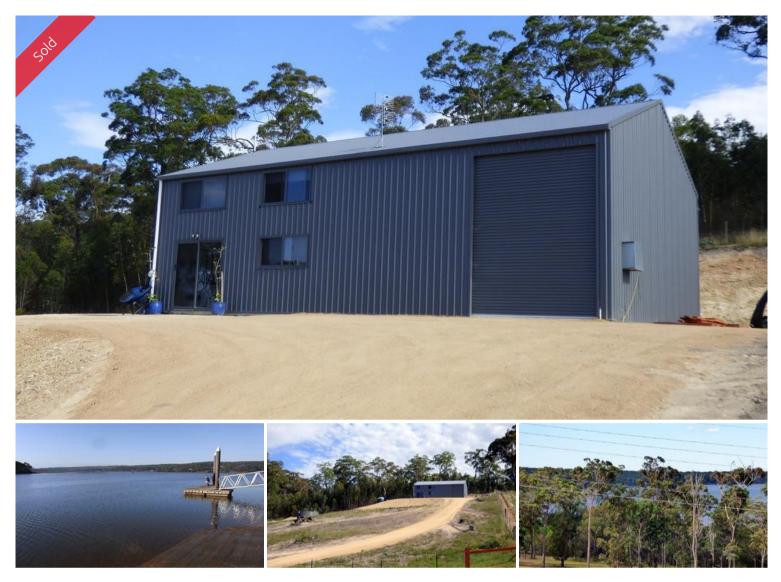

## 52 Grenenger Rd, GREIGS FLAT Via Pambula

SWEET BROADWATER BREEZE

Outstanding 2.5 acre allotment elevated and boasting magic views of Pambula Lake with Council approved 2 bedroom plus study secondary dwelling attached to 9m x 7.5m industrial spec workshop/garage. Fully approved plans for a designer 4 bedroom, 2 bathroom main dwelling, 20,000 gallon water tank, environmentally friendly waste system and fully fenced. The existing cottage is as new and spacious throughout including good quality kitchen and bathroom/laundry, lounge/dining (S/C heating). Mezzanine area ideal for conversion to 3<sup>rd</sup> bedroom plus study and 2 oversized bedrooms with BIRs. Fully fenced new drive and only 10 mins to Eden/Pambula and 5 min to lake and boat ramp. Quality property with loads of flexibility.

🛏 2 🔊 1 🖨 4

| Ргісе         | SOLD for \$465,000 |
|---------------|--------------------|
| Property Type | Residential        |
| Property ID   | 1175               |
| Office Area   | 0                  |
| Land Area     | 2.50 ac            |