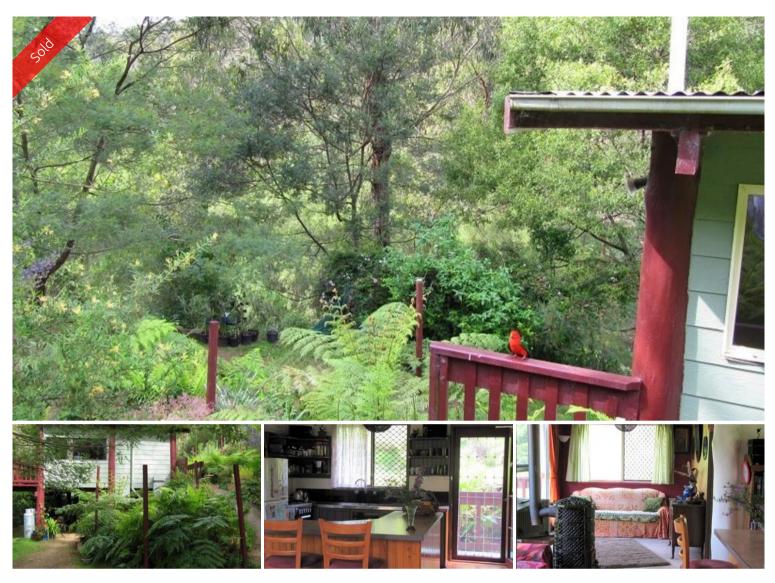

## 1414 Mount Darragh Rd Lochiel

HOME AMONG THE GUM TREES

Your very own coastal getaway nestled in a 12.5 acre native bushland setting, abundant with birdlife/wildlife, with a crystal clear mountain stream meandering through. Situated in Lochiel (15 mins drive) to Pambula & beach, charming 2 bedroom pole construction cottage looking across the treetops. Open living out to house length front deck, well equipped timber kitchen with hardwood bench top & breakfast bar, adjoining rear decking, character filled bathroom incl. claw foot bath, heaps of under house storage and yes underground power & phone are connected. NATURES TREAT!