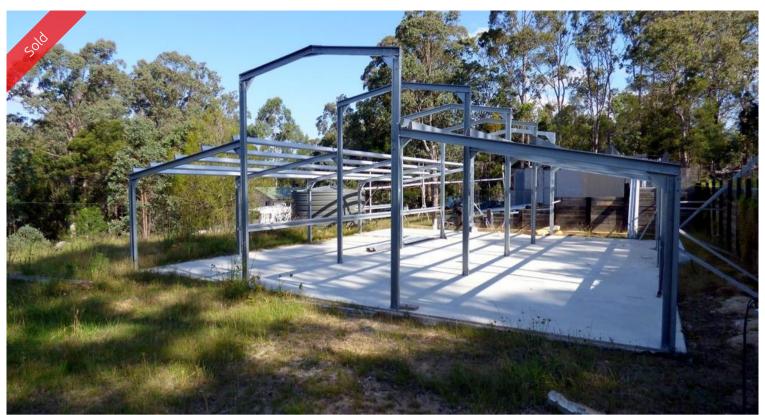

## PLANE SAILING

Looking for a weekend retreat or just an affordable entry point on the property ladder? How about a ½ acre block nestled in Towamba village with views to the national park, fresh air and peace and quiet laid on? Even better, a fully approved 14m x 12m partially constructed steel frame dwelling with slab and plumbing in place and all the materials to complete the frame and cladding plus connected power, water tank, a couple of storage sheds/caravan and various building materials. **Get set to enjoy the sweet Towamba breeze.** 